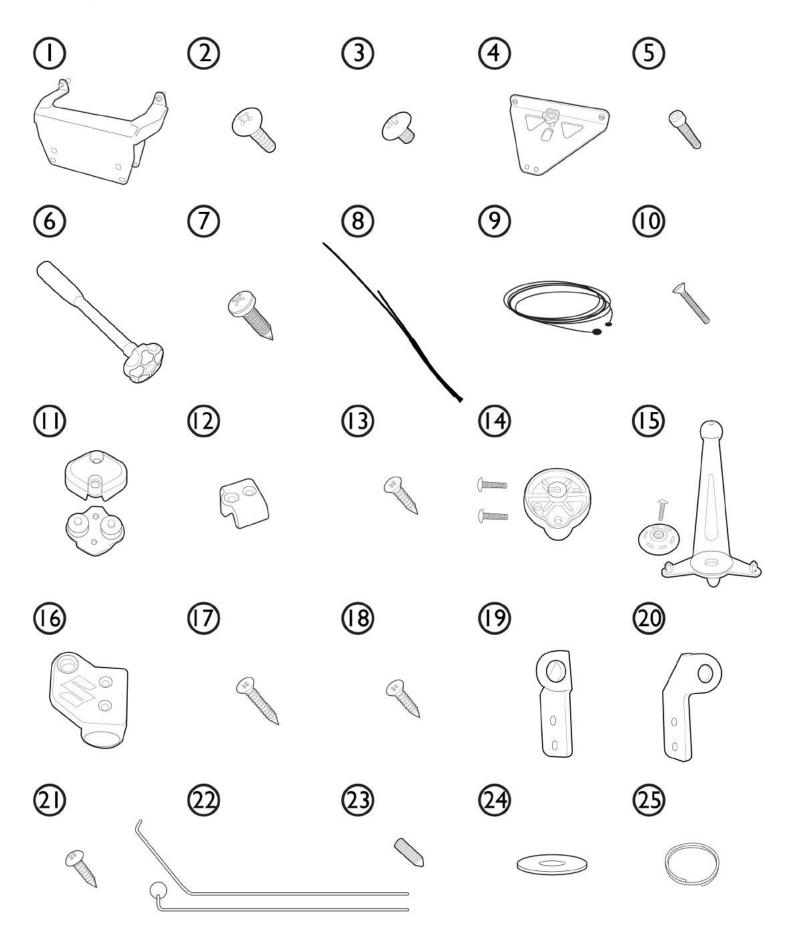

## Jonny Suzuki 2.5 HP Motor Kit Part Lists

| No. | Part number | Description                      | Qty.   |
|-----|-------------|----------------------------------|--------|
| I   | 64074       | Outboard transom plate           | l set  |
| 2   | 64053       | Screw TH M6x20                   | 2 Pcs. |
| 3   | 64066       | Screw JT M6x10                   | 2 Pcs. |
| 4   | 64077       | Suzuki 2.5 HPT-Bar               | I Pcs. |
| 5   | 64067       | Socket cap screw M6x25           | 2 Pcs. |
| 6   | NA          | Outboard extension set           | l Set  |
| 7   | 64071       | Screw TH M5x15                   | 2 Pcs. |
| 8   | NA          | Cable tube set                   | l Set  |
| 9   | 62080       | 7x7 Wire cable                   | 2 Pcs. |
| 10  | 64006       | Screw JF M4x25                   | 2 Pcs. |
| П   | NA          | Top cap para set                 | l Set  |
| 12  | 47240       | Cable stop                       | I Pcs. |
| 13  | 64038       | Screw FH M4x20 (Black)           | 2 Pcs. |
| 14  | NA          | Outboard steering pivotpoint set | l Set  |
| 15  | NA          | Motor tiller set                 | l Set  |
| 16  | 47255       | Suzuki neutral cap connector     | l Set  |
| 17  | 50003       | Screw JF M4x20                   | I Pcs. |
| 18  | 50002       | Screw JF M4x15                   | I Pcs. |
| 19  | 47256       | AL Clip lock back                | I Pcs. |
| 20  | 47257       | AL Clip lock front               | I Pcs. |
| 21  | 64023       | Screw TH M4x15                   | 4 Pcs. |
| 22  | NA          | Neutral shifter rod              | l Set  |
| 23  | 50151       | Grup screw M3x8                  | 2 Pcs. |
| 24  | 51004       | Washer M6                        | I Pcs. |
| 25  | 48055       | Lock ring                        | I Pcs. |