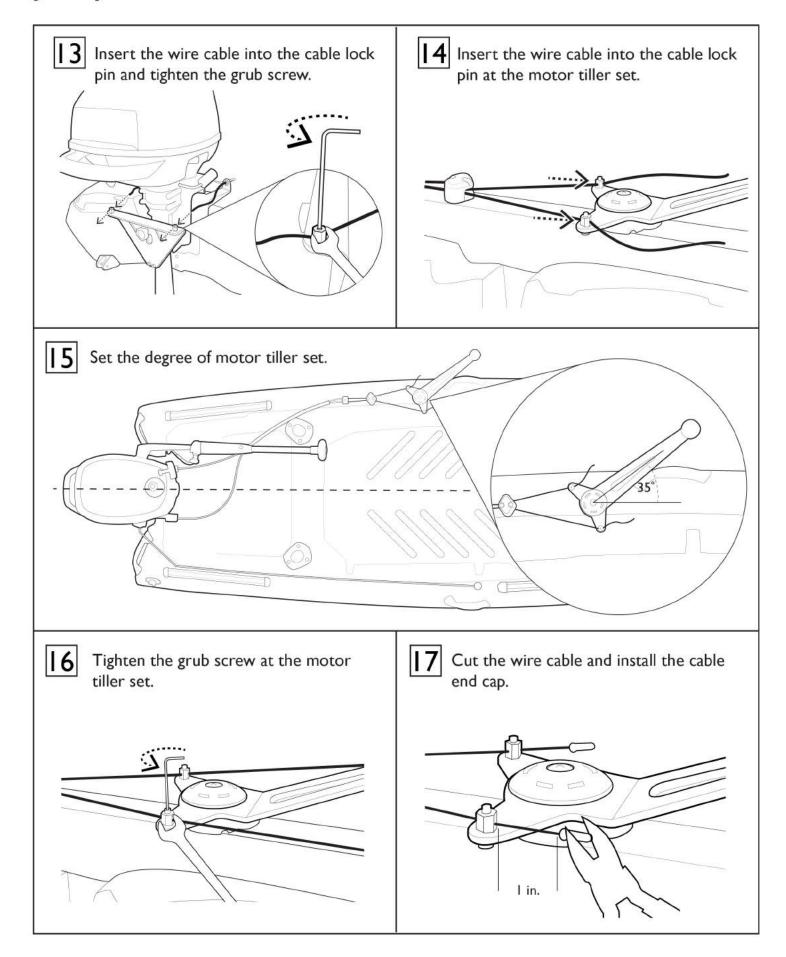

g pivotpoint set | l Set  |
| 15  | NA          | Motor tiller set                 | l Set  |
| 16  | 47255       | Suzuki neutral cap connector     | l Set  |
| 17  | 50003       | Screw JF M4x20                   | I Pcs. |
| 18  | 50002       | Screw JF M4x15                   | I Pcs. |
| 19  | 47256       | AL Clip lock back                | I Pcs. |
| 20  | 47257       | AL Clip lock front               | I Pcs. |
| 21  | 64023       | Screw TH M4x15                   | 4 Pcs. |
| 22  | NA          | Neutral shifter rod              | l Set  |
| 23  | 50151       | Grup screw M3x8                  | 2 Pcs. |
| 24  | 51004       | Washer M6                        | I Pcs. |
| 25  | 48055       | Lock ring                        | I Pcs. |



JONNY BOH





JONNY BOH





JONNY BOATS





שלאלים שלוחלים





JONNY BOATS