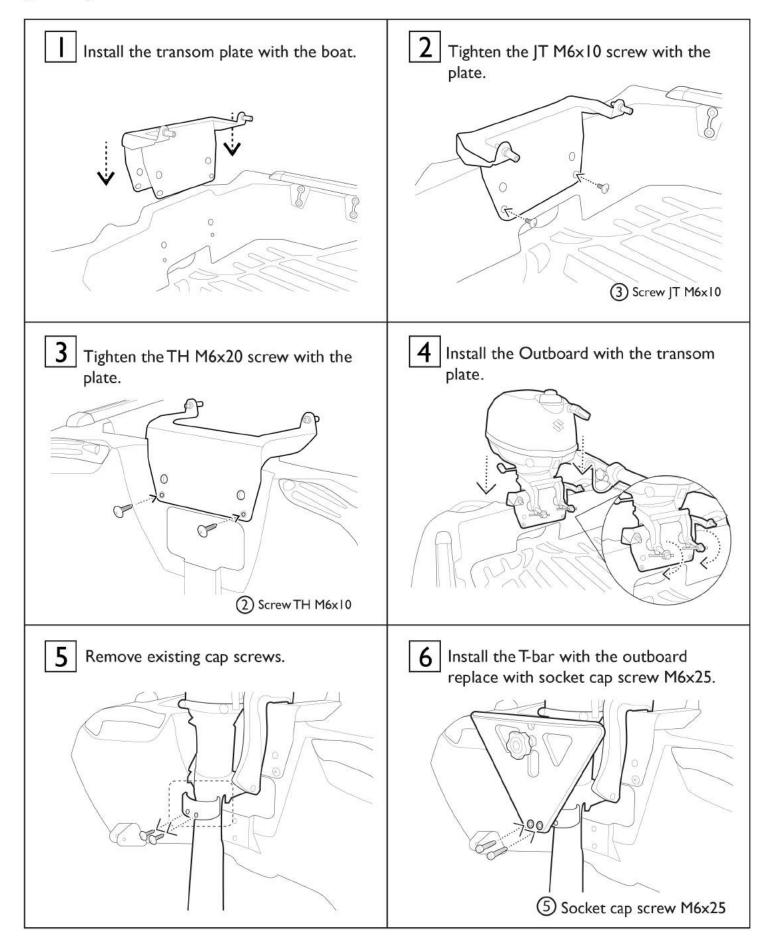

## Jonny Suzuki 2.5 HP Motor Kit Part Lists

| No. | Part number | Description                      | Qty.   |
|-----|-------------|----------------------------------|--------|
| I   | 64074       | Outboard transom plate           | l set  |
| 2   | 64053       | Screw TH M6x20                   | 2 Pcs. |
| 3   | 64066       | Screw JT M6x10                   | 2 Pcs. |
| 4   | 64077       | Suzuki 2.5 HPT-Bar               | I Pcs. |
| 5   | 64067       | Socket cap screw M6x25           | 2 Pcs. |
| 6   | NA          | Outboard extension set           | l Set  |
| 7   | 64071       | Screw TH M5x15                   | 2 Pcs. |
| 8   | NA          | Cable tube set                   | l Set  |
| 9   | 62080       | 7x7 Wire cable                   | 2 Pcs. |
| 10  | 64006       | Screw JF M4x25                   | 2 Pcs. |
| П   | NA          | Top cap para set                 | l Set  |
| 12  | 47240       | Cable stop                       | I Pcs. |
| 13  | 64038       | Screw FH M4x20 (Black)           | 2 Pcs. |
| 14  | NA          | Outboard steering pivotpoint set | l Set  |
| 15  | NA          | Motor tiller set                 | l Set  |
| 16  | 47255       | Suzuki neutral cap connector     | l Set  |
| 17  | 50003       | Screw JF M4x20                   | I Pcs. |
| 18  | 50002       | Screw JF M4x15                   | I Pcs. |
| 19  | 47256       | AL Clip lock back                | I Pcs. |
| 20  | 47257       | AL Clip lock front               | I Pcs. |
| 21  | 64023       | Screw TH M4x15                   | 4 Pcs. |
| 22  | NA          | Neutral shifter rod              | l Set  |
| 23  | 50151       | Grup screw M3x8                  | 2 Pcs. |
| 24  | 51004       | Washer M6                        | I Pcs. |
| 25  | 48055       | Lock ring                        | I Pcs. |