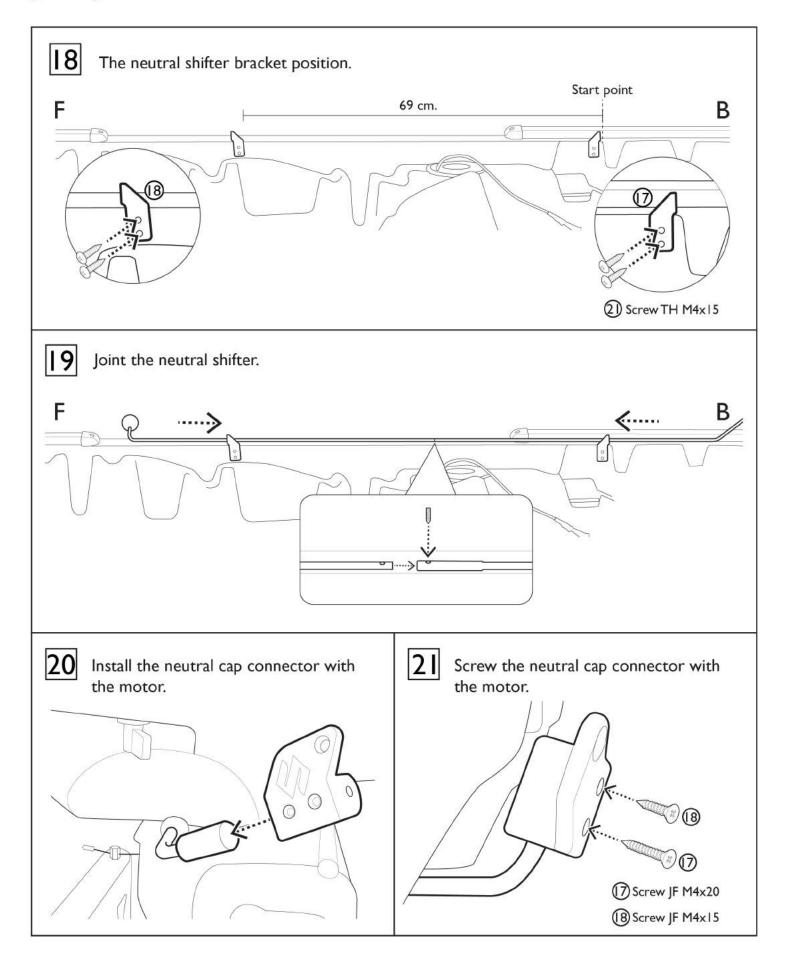

Set  |
| 15  | NA          | Motor tiller set                 | l Set  |
| 16  | 47255       | Suzuki neutral cap connector     | l Set  |
| 17  | 50003       | Screw JF M4x20                   | I Pcs. |
| 18  | 50002       | Screw JF M4x15                   | I Pcs. |
| 19  | 47256       | AL Clip lock back                | I Pcs. |
| 20  | 47257       | AL Clip lock front               | I Pcs. |
| 21  | 64023       | Screw TH M4x15                   | 4 Pcs. |
| 22  | NA          | Neutral shifter rod              | l Set  |
| 23  | 50151       | Grup screw M3x8                  | 2 Pcs. |
| 24  | 51004       | Washer M6                        | I Pcs. |
| 25  | 48055       | Lock ring                        | I Pcs. |



JONNY BOH





JONNY BOH





JONNY BOATS





שלאלים שלוחלים





JONNY BOATS