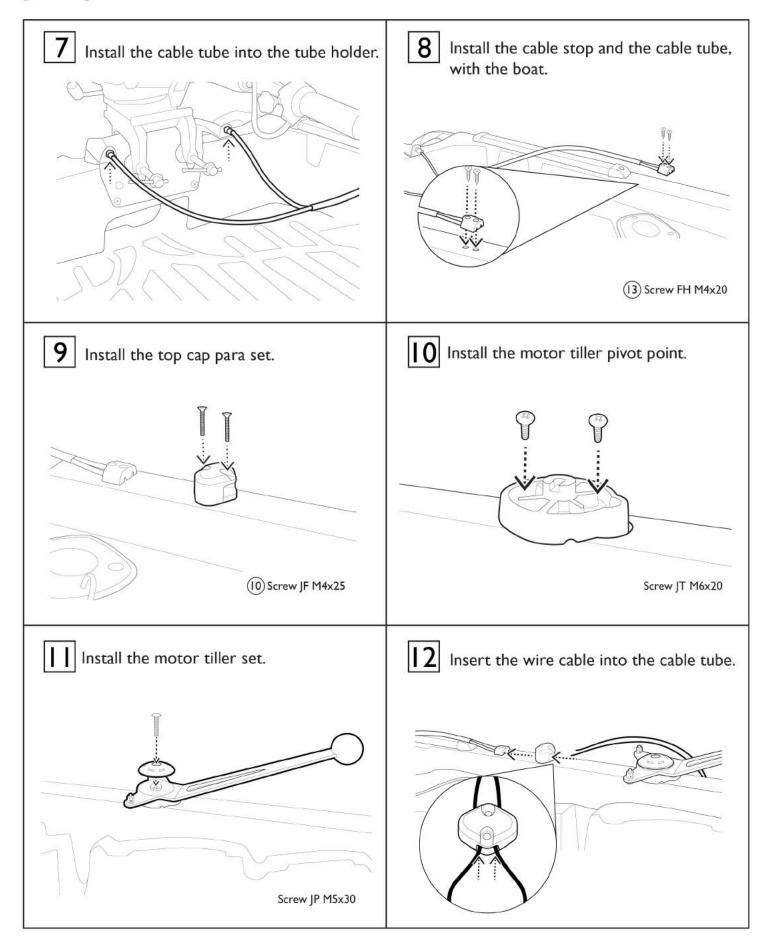

## Jonny Suzuki 2.5 HP Motor Kit Part Lists

| No. | Part number | Description                      | Qty.   |
|-----|-------------|----------------------------------|--------|
| I   | 64074       | Outboard transom plate           | l set  |
| 2   | 64053       | Screw TH M6x20                   | 2 Pcs. |
| 3   | 64066       | Screw JT M6x10                   | 2 Pcs. |
| 4   | 64077       | Suzuki 2.5 HPT-Bar               | I Pcs. |
| 5   | 64067       | Socket cap screw M6x25           | 2 Pcs. |
| 6   | NA          | Outboard extension set           | l Set  |
| 7   | 64071       | Screw TH M5x15                   | 2 Pcs. |
| 8   | NA          | Cable tube set                   | l Set  |
| 9   | 62080       | 7x7 Wire cable                   | 2 Pcs. |
| 10  | 64006       | Screw JF M4x25                   | 2 Pcs. |
| П   | NA          | Top cap para set                 | l Set  |
| 12  | 47240       | Cable stop                       | I Pcs. |
| 13  | 64038       | Screw FH M4x20 (Black)           | 2 Pcs. |
| 14  | NA          | Outboard steering pivotpoint set | l Set  |
| 15  | NA          | Motor tiller set                 | l Set  |
| 16  | 47255       | Suzuki neutral cap connector     | l Set  |
| 17  | 50003       | Screw JF M4x20                   | I Pcs. |
| 18  | 50002       | Screw JF M4x15                   | I Pcs. |
| 19  | 47256       | AL Clip lock back                | I Pcs. |
| 20  | 47257       | AL Clip lock front               | I Pcs. |
| 21  | 64023       | Screw TH M4x15                   | 4 Pcs. |
| 22  | NA          | Neutral shifter rod              | l Set  |
| 23  | 50151       | Grup screw M3x8                  | 2 Pcs. |
| 24  | 51004       | Washer M6                        | I Pcs. |
| 25  | 48055       | Lock ring                        | I Pcs. |