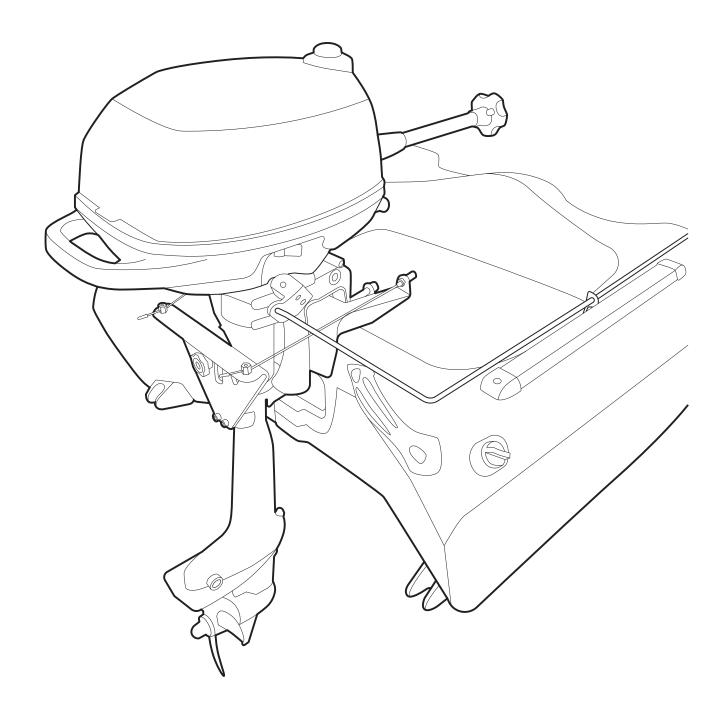

## Jonny Suzuki 2.5 HP Motor Kit Part Lists

| No. | Part number | Description                      | Qty.   |
|-----|-------------|----------------------------------|--------|
| I   | 64074       | Outboard transom plate           | l set  |
| 2   | 64053       | Screw TH M6x20                   | 2 Pcs. |
| 3   | 64066       | Screw JT M6x10                   | 2 Pcs. |
| 4   | 64077       | Suzuki 2.5 HPT-Bar               | I Pcs. |
| 5   | 64067       | Socket cap screw M6x25           | 2 Pcs. |
| 6   | NA          | Outboard extension set           | l Set  |
| 7   | 64071       | Screw TH M5x15                   | 2 Pcs. |
| 8   | NA          | Cable tube set                   | l Set  |
| 9   | 62080       | 7x7 Wire cable                   | 2 Pcs. |
| 10  | 64006       | Screw JF M4x25                   | 2 Pcs. |
| П   | NA          | Top cap para set                 | l Set  |
| 12  | 47240       | Cable stop                       | I Pcs. |
| 13  | 64038       | Screw FH M4x20 (Black)           | 2 Pcs. |
| 14  | NA          | Outboard steering pivotpoint set | l Set  |
| 15  | NA          | Motor tiller set                 | l Set  |
| 16  | 47255       | Suzuki neutral cap connector     | l Set  |
| 17  | 50003       | Screw JF M4x20                   | I Pcs. |
| 18  | 50002       | Screw JF M4x15                   | I Pcs. |
| 19  | 47256       | AL Clip lock back                | I Pcs. |
| 20  | 47257       | AL Clip lock front               | I Pcs. |
| 21  | 64023       | Screw TH M4x15                   | 4 Pcs. |
| 22  | NA          | Neutral shifter rod              | l Set  |
| 23  | 50151       | Grup screw M3x8                  | 2 Pcs. |
| 24  | 51004       | Washer M6                        | I Pcs. |
| 25  | 48055       | Lock ring                        | I Pcs. |