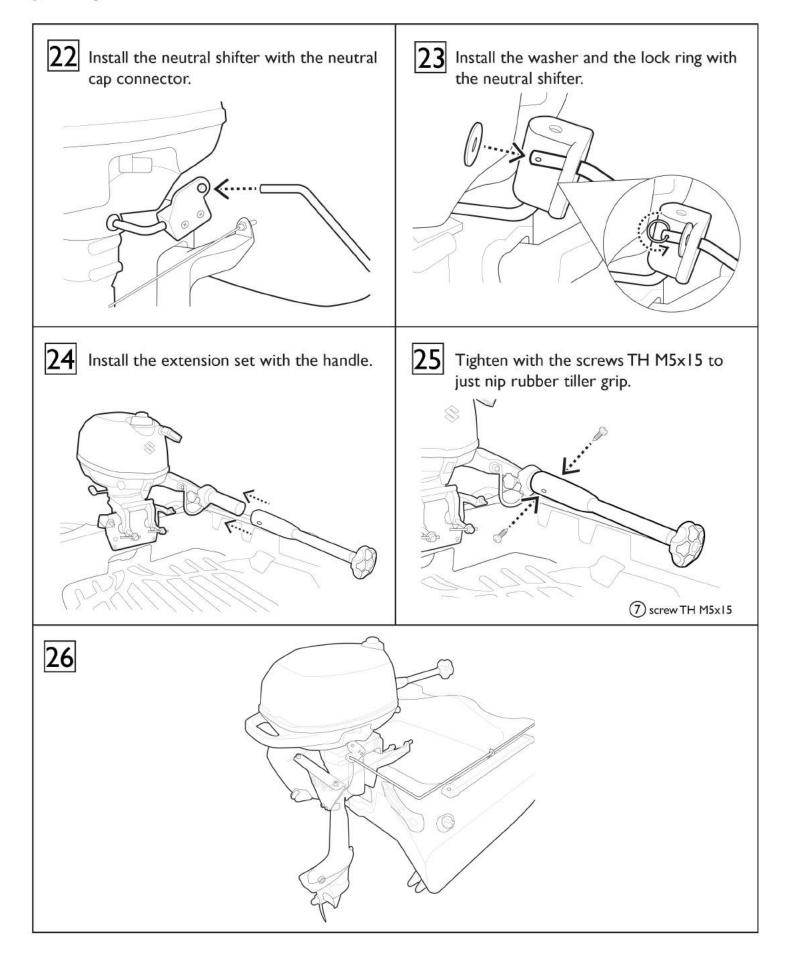

A          | Motor tiller set                 | l Set  |
| 16  | 47255       | Suzuki neutral cap connector     | l Set  |
| 17  | 50003       | Screw JF M4x20                   | I Pcs. |
| 18  | 50002       | Screw JF M4x15                   | I Pcs. |
| 19  | 47256       | AL Clip lock back                | I Pcs. |
| 20  | 47257       | AL Clip lock front               | I Pcs. |
| 21  | 64023       | Screw TH M4x15                   | 4 Pcs. |
| 22  | NA          | Neutral shifter rod              | l Set  |
| 23  | 50151       | Grup screw M3x8                  | 2 Pcs. |
| 24  | 51004       | Washer M6                        | I Pcs. |
| 25  | 48055       | Lock ring                        | I Pcs. |



JONNY BOH





JONNY BOH





JONNY BOATS





שלאלים שלוחלים





JONNY BOATS