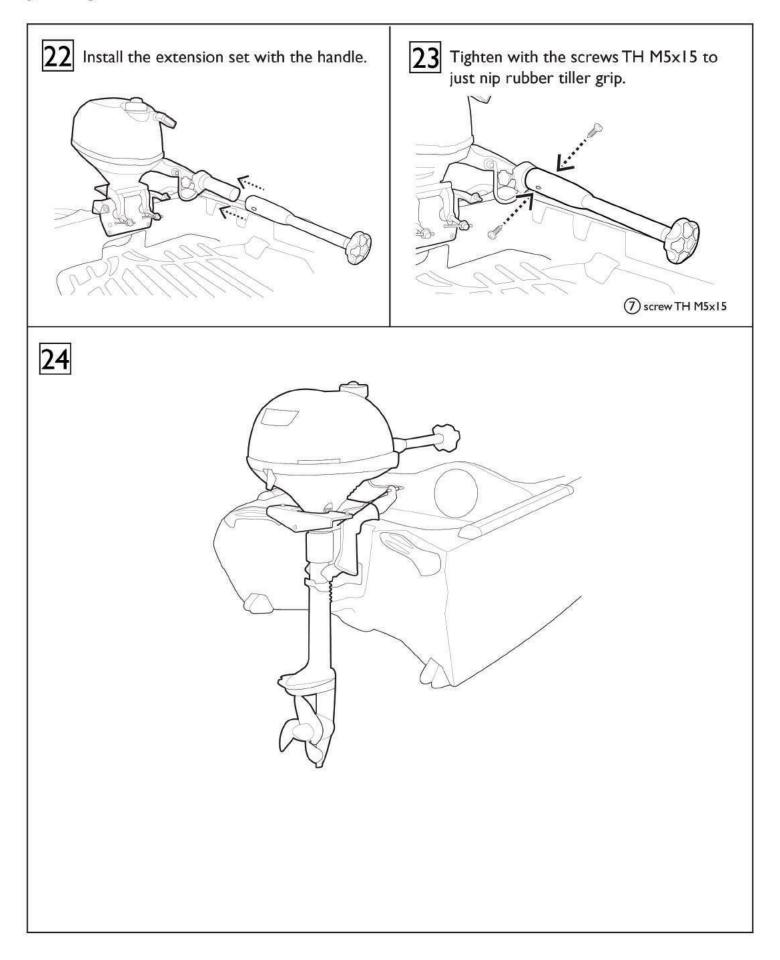

# Jonny Honda 2.3 HP Motor Kit Part Lists

| No. | Part number | Description                       | Qty.   |
|-----|-------------|-----------------------------------|--------|
| L.  | 64074       | Outboard transom plate            | l set  |
| 2   | 64053       | Screw TH M6x20                    | 2 Pcs. |
| 3   | 64066       | Screw JT M6x10                    | 2 Pcs. |
| 4   | 64077       | Jonny honda 2.3 HP T-Bar          | I Pcs. |
| 5   | 50150       | Socket cap screw M6x35            | 2 Pcs. |
| 6   | NA          | Outboard extension set            | l Set  |
| 7   | 64071       | Screw TH M5x15                    | 2 Pcs. |
| 8   | NA          | Cable tube set                    | l Set  |
| 9   | 62080       | Wire cable                        | 2 Pcs. |
| 10  | 64006       | Screw JF M4x25                    | 2 Pcs. |
| П   | NA          | Top cap para set                  | l Set  |
| 12  | 47240       | Cable stop                        | I Pcs. |
| 13  | 64038       | Screw FH M4x20 (Black)            | 2 Pcs. |
| 14  | NA          | Outboard steering pivot point set | l Set  |
| 15  | NA          | Motor tiller set                  | l Set  |