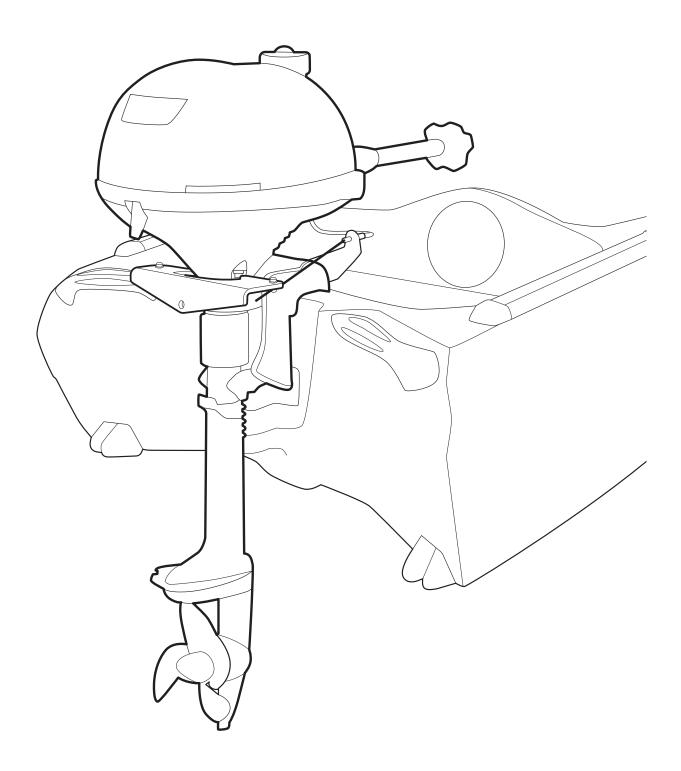

# Jonny Honda 2.3 HP Motor Kit Part Lists

| No. | Part number | Description                       | Qty.   |
|-----|-------------|-----------------------------------|--------|
| L.  | 64074       | Outboard transom plate            | l set  |
| 2   | 64053       | Screw TH M6x20                    | 2 Pcs. |
| 3   | 64066       | Screw JT M6x10                    | 2 Pcs. |
| 4   | 64077       | Jonny honda 2.3 HP T-Bar          | I Pcs. |
| 5   | 50150       | Socket cap screw M6x35            | 2 Pcs. |
| 6   | NA          | Outboard extension set            | l Set  |
| 7   | 64071       | Screw TH M5x15                    | 2 Pcs. |
| 8   | NA          | Cable tube set                    | l Set  |
| 9   | 62080       | Wire cable                        | 2 Pcs. |
| 10  | 64006       | Screw JF M4x25                    | 2 Pcs. |
| П   | NA          | Top cap para set                  | l Set  |
| 12  | 47240       | Cable stop                        | I Pcs. |
| 13  | 64038       | Screw FH M4x20 (Black)            | 2 Pcs. |
| 14  | NA          | Outboard steering pivot point set | l Set  |
| 15  | NA          | Motor tiller set                  | l Set  |