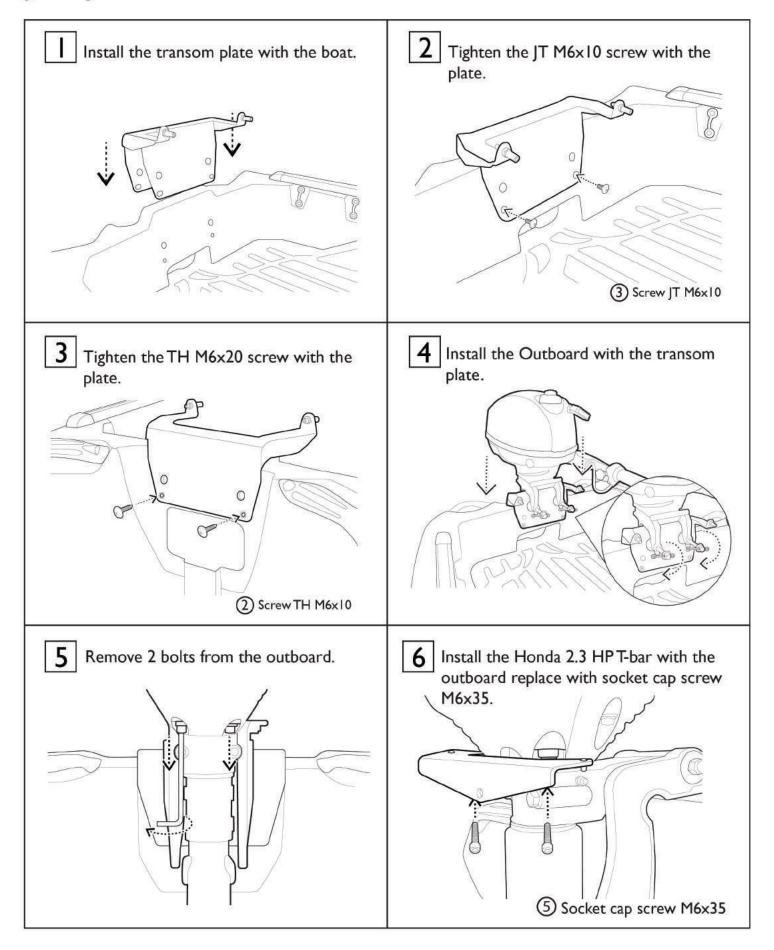

# Jonny Honda 2.3 HP Motor Kit Part Lists

| No. | Part number | Description                       | Qty.   |
|-----|-------------|-----------------------------------|--------|
| L.  | 64074       | Outboard transom plate            | l set  |
| 2   | 64053       | Screw TH M6x20                    | 2 Pcs. |
| 3   | 64066       | Screw JT M6x10                    | 2 Pcs. |
| 4   | 64077       | Jonny honda 2.3 HP T-Bar          | I Pcs. |
| 5   | 50150       | Socket cap screw M6x35            | 2 Pcs. |
| 6   | NA          | Outboard extension set            | l Set  |
| 7   | 64071       | Screw TH M5x15                    | 2 Pcs. |
| 8   | NA          | Cable tube set                    | l Set  |
| 9   | 62080       | Wire cable                        | 2 Pcs. |
| 10  | 64006       | Screw JF M4x25                    | 2 Pcs. |
| П   | NA          | Top cap para set                  | l Set  |
| 12  | 47240       | Cable stop                        | I Pcs. |
| 13  | 64038       | Screw FH M4x20 (Black)            | 2 Pcs. |
| 14  | NA          | Outboard steering pivot point set | l Set  |
| 15  | NA          | Motor tiller set                  | l Set  |