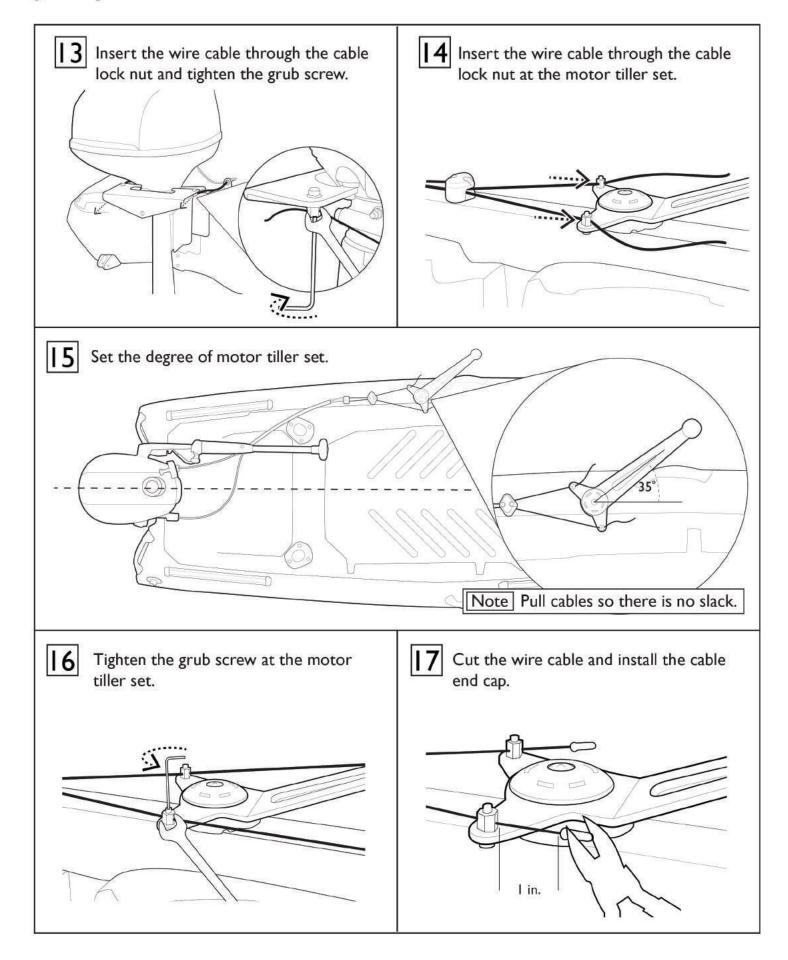

# Jonny Honda 2.3 HP Motor Kit Part Lists

| No. | Part number | Description                       | Qty.   |
|-----|-------------|-----------------------------------|--------|
| L.  | 64074       | Outboard transom plate            | l set  |
| 2   | 64053       | Screw TH M6x20                    | 2 Pcs. |
| 3   | 64066       | Screw JT M6x10                    | 2 Pcs. |
| 4   | 64077       | Jonny honda 2.3 HP T-Bar          | I Pcs. |
| 5   | 50150       | Socket cap screw M6x35            | 2 Pcs. |
| 6   | NA          | Outboard extension set            | l Set  |
| 7   | 64071       | Screw TH M5x15                    | 2 Pcs. |
| 8   | NA          | Cable tube set                    | l Set  |
| 9   | 62080       | Wire cable                        | 2 Pcs. |
| 10  | 64006       | Screw JF M4x25                    | 2 Pcs. |
| П   | NA          | Top cap para set                  | l Set  |
| 12  | 47240       | Cable stop                        | I Pcs. |
| 13  | 64038       | Screw FH M4x20 (Black)            | 2 Pcs. |
| 14  | NA          | Outboard steering pivot point set | l Set  |
| 15  | NA          | Motor tiller set                  | l Set  |