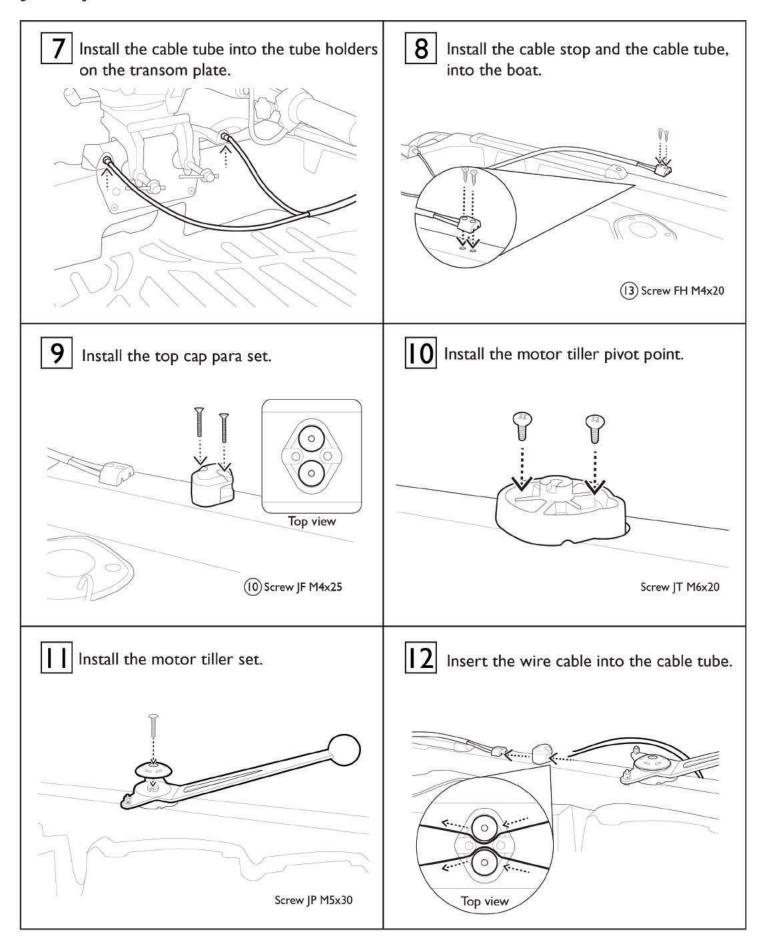

# Jonny Honda 2.3 HP Motor Kit Part Lists

| No. | Part number | Description                       | Qty.   |
|-----|-------------|-----------------------------------|--------|
| L.  | 64074       | Outboard transom plate            | l set  |
| 2   | 64053       | Screw TH M6x20                    | 2 Pcs. |
| 3   | 64066       | Screw JT M6x10                    | 2 Pcs. |
| 4   | 64077       | Jonny honda 2.3 HP T-Bar          | I Pcs. |
| 5   | 50150       | Socket cap screw M6x35            | 2 Pcs. |
| 6   | NA          | Outboard extension set            | l Set  |
| 7   | 64071       | Screw TH M5x15                    | 2 Pcs. |
| 8   | NA          | Cable tube set                    | l Set  |
| 9   | 62080       | Wire cable                        | 2 Pcs. |
| 10  | 64006       | Screw JF M4x25                    | 2 Pcs. |
| П   | NA          | Top cap para set                  | l Set  |
| 12  | 47240       | Cable stop                        | I Pcs. |
| 13  | 64038       | Screw FH M4x20 (Black)            | 2 Pcs. |
| 14  | NA          | Outboard steering pivot point set | l Set  |
| 15  | NA          | Motor tiller set                  | l Set  |