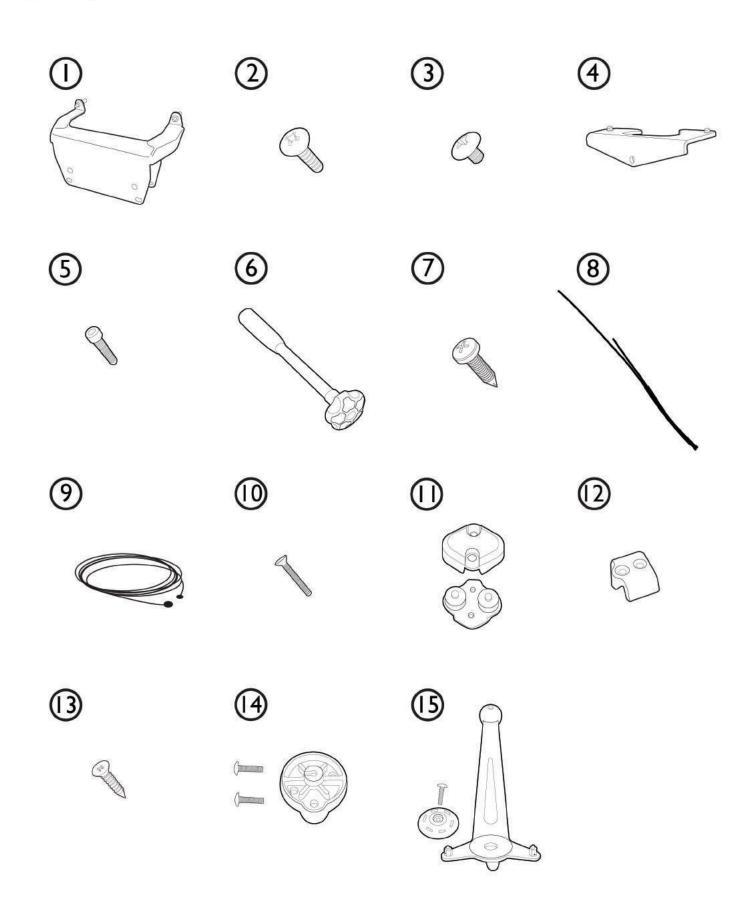

# Jonny Honda 2.3 HP Motor Kit Part Lists

| No. | Part number | Description                       | Qty.   |
|-----|-------------|-----------------------------------|--------|
| L.  | 64074       | Outboard transom plate            | l set  |
| 2   | 64053       | Screw TH M6x20                    | 2 Pcs. |
| 3   | 64066       | Screw JT M6x10                    | 2 Pcs. |
| 4   | 64077       | Jonny honda 2.3 HP T-Bar          | I Pcs. |
| 5   | 50150       | Socket cap screw M6x35            | 2 Pcs. |
| 6   | NA          | Outboard extension set            | l Set  |
| 7   | 64071       | Screw TH M5x15                    | 2 Pcs. |
| 8   | NA          | Cable tube set                    | l Set  |
| 9   | 62080       | Wire cable                        | 2 Pcs. |
| 10  | 64006       | Screw JF M4x25                    | 2 Pcs. |
| П   | NA          | Top cap para set                  | l Set  |
| 12  | 47240       | Cable stop                        | I Pcs. |
| 13  | 64038       | Screw FH M4x20 (Black)            | 2 Pcs. |
| 14  | NA          | Outboard steering pivot point set | l Set  |
| 15  | NA          | Motor tiller set                  | l Set  |