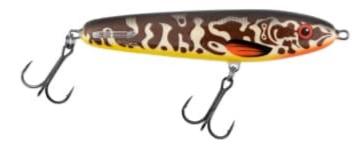

## Salmo Sweeper Lure Jerkbait BM Barred Muskie

Salmo

Product number: SAL-SE1X-BM

The Salmo SWEEPER belongs to a whole new generation of gliders.

from 13,09 €\* 13,09 €

Our Tricoroll Ryushin range that now covers all European river fishing scenarios with the addition of these two new models. The two smaller models keep the key technical attributes of the original with the added ability to get down to the river bottom quickly even in strong currents. Their action is more jerky and dynamic than the larger lures. This lure gets down quickly away from any debris that might be floating in the river. Gives off uniquely powerful vibrations and visual signals that will fool the wariest of fish like asp, perch and bass right out in the middle of the flow. The name tells it all – Ryushin in Japanese translates as middle of the river!