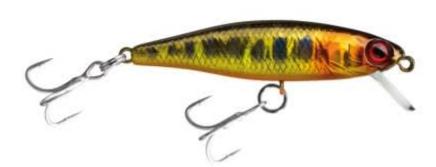

## Illex Lure Tiny Fry 50 SP HL Gold Trout

Illex

Product number: IL-85296 Weight: 0.0027 kg

19,95 €

17,99 €\* 17,99 €

The tiny fry was design to give of strong vibrations to a crankbait. Its great attraction lies mainly in the powerful wriggling of the lure. Easy to use twitching or jerking, it imitates perfectly a panic-stricken fry. The sides of the lure will flash on the slightest rod movement without the lure jerking off course. Its unique body shape makes the Tiny Fry an excellent bait for holding steady in a flow.

Depth: 0,2 m - 0,6 mModel: Suspending

Length: 5 cm - 1.97 inchesWeight: 2,7 g - 0,1 oz

\* incl. tax, plus shipping