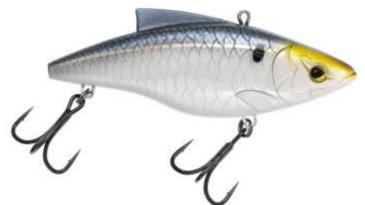

## Illex Lure Dexter Vib 120 Chartreuse Shad

Illex

Product number: IL-DV-CS  $15,49 \in *15,49 \in$ 

The first thing that strikes you about the new lipless Dexter Vib 120 crankbait is its size. This is a big lure. In the water a pronounced rolling action coupled with the reflective flanks trigger aggressive takes from big pike, perch, zander and catfish. Extremely realistic with 3D eyes, clear scale markings and a pronounced pectoral fin.