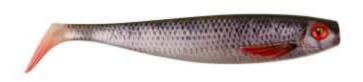

## Fox Rage Pro Shad Natural Classic 2 Softbait 10cm

Product number: FR-SNC2-10

Established, highly successful lure across Europe for a range of species

1,99 €\* 1,99 €

- Available in a large range of colours, including many natural patterns
- Work brilliantly with Rage corkscrew heads and stingers

Taking the proven action and fish-catching abilities of the Pro Shad and combining it was the super lifelike look of the Rage Super Natural patterns already found on the Replicant family, these new lures will give you the edge when it really matters.

- Established fish-catching ability
- Highly realistic Super Natural patterns
- Mimics key bait fish patterns: roach, perch, pike, chub, zander, rainbow trout and brown trout

<sup>\*</sup> incl. tax, plus shipping