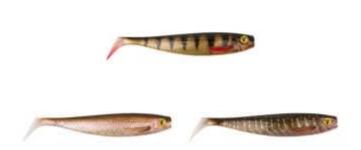

Taking the proven action and fish-catching abilities of the Pro Shad and combining it was the super lifelike look of the Rage Super Natural patterns already found on the Replicant family, these new lures will give you the edge when it really matters.

- Established fish-catching ability
- Highly realistic Super Natural patterns
- Mimics key bait fish patterns: roach, perch, pike, chub, zander, rainbow trout and brown trout

<sup>\*</sup> incl. tax, plus shipping