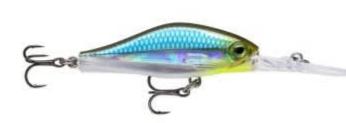

## Rapala Shadow Rap Jack Deep Lure TRI Tropic Ice

Rapala

Product number: RA-SDRJD-TRI

Long cast wonder with huge diving lip.

0,00 €\* 0,00 €

The long-casting Shadow Rap® Jack Deep dives down fast when cranked. With a very slow rise on the pause, you can twitch it to imitate the flicker and fade of a dying baitfish almost on the spot, or crank it in with a steady retrieve.

Fitted with VMC® treble hooks.

## **Features:**

- Through wire construction
- Fast diving
- Slow rising on the pause
- Runs true at high speeds
- Sharp left to right turns
- Casting or trolling
- Black Nickel VMC® hooks

<sup>\*</sup> incl. tax, plus shipping