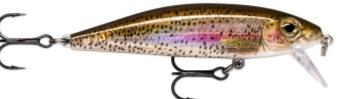

## Rapala X-Rap CountDown Lure RTL Live Rainbow Trout

Rapala

Product number: RA-XRCD-RTL

Fast sinking lure with a good aerodynamic.

11,69 €\* 11,69 €

Fish the Xtreme attitude consistently at any depth. Based on the CountDown method introduced by Rapala in the 1960s, the X-Rap CountDown brings modern X-Style finishes and details to the game. It swims with a strong rolling action and flutters down on the pause. The X-Rap CountDown sinks 30% faster than the classic CountDown. Due to its weight and body design, the X-Rap CountDown is also very long casting.