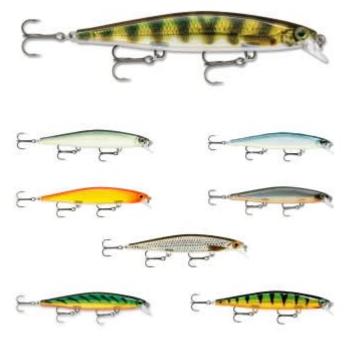

## Rapala Shadow Rap Lure sinking 11cm

Rapala

Product number: RA-SRW-11

Designed to imitate a wounded, dying prey fish.

15,29 €\* 15,29 €

Designed to perfectly mimic the last struggle of a dying minnow, the Shadow Rap® makes tight turns when twitched, turns to look back and then settles to a head down position with a quiver before starting a slow fade-away dive on the pause. Can be fished almost in place with short twitches, extending the time the lure spends on the strike zone.

- Reacts to the smallest rod movements
- «Jerkbait» Action
- Imitates a dying prey fish
- Metallic shimmer under the plastic armour
- Transparent flanks with holographic inserts
- Tungsten and steel weights for a perfect balance
- VMC® Black Nickel Hooks