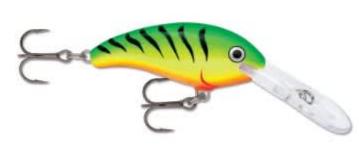

## Rapala Shad Dancer Lure sinking FT Firetiger

Rapala

Product number: RA-SDD-FT

Balsa wood lure that's on the menu of many predators.

8,99 €\* 8,99 €

This multi-species balsa bait brings the excitement of the Rapala® Tail Dancer® to a shad profile. Swimming with a silent, aggressive hard thumping sweeping tail action. Designed to dive deep whether cast or trolled.

## **Features:**

- Balsa body with scatter lip
- Wire through construction
- Deep diving aggressive action
- Casted / trolled 3 meters deep
- Zander, multi-species gamefish
- VMC® Black Nickel round bend hooks