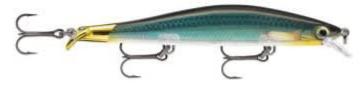

## Rapala RipStop Lure suspending CBN Carbon

Rapala

Product number: RA-RPS-CBN

Extremely direct lure thanks to a second diving lip at the tail.

from 14,39 €\* 14,39 €

The RipStop® tail design creates a fast-ripping, flashing swimbait action. Hard-stopping, forward motion stops on a dime, with a subtle shimmy before coming to a rest. Then ever so slightly lifts its head with a super slow-rise. Cast & wind, wind & stop, twitch, snap, rip and suspend, fish it your favorite way for all species of gamefish.

## **Features:**

- Durable 2-part plastic with integrated lip
- Hard ripping flash and hard stopping action
- Dual control system
- Hard plastic boot tail
- Multi-species gamefish
- VMC® Black Nickel fine wire hooks