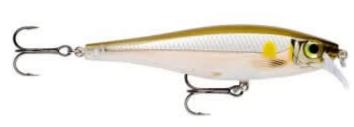

## Rapala BX Minnow Lure floating AYU

Rapala

Product number: RA-BXM-AYU

Minnow made from a balsa copolymer construction.

16,19 €\* 16,19 €

With the patent pending construction combining a balsa core with a durable co-polymer outer body, the BX Minnow features a super responsive action that comes alive with the slowest of retrieves and the most delicate twitches. Yet it can handle fast, aggressive retrieves and take a beating from toothy, strong predators. Precision weighted for perfect balance and long casting.

## **Features:**

- Balsa body inside
- Durable copolymer shell
- Molded 3D head, gills and scales
- Internal X-foil
- Flat-sided with strong flash on roll
- Black Nickel VMC® hooks
- Floating
- Incredible life-like finishes
- 3D holographic eyes
- Hand-tuned & tank-tested