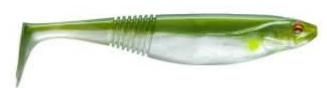

## Daiwa Prorex Softbait Classic Shad DF Metallic Ayu

Daiwa

The new Prorex Classic Shad has completely convinced our team anglers during the testing phase — especially because we caught plenty pikes and zanders right from the beginning thanks to this lure. The Prorex Classic Shad convinces with many details. The popular Duckfin tail produces strong vibrations and thus provokes a flanking movement of the body. The slim profile reduces the lure weight and optimizes this flanking action. The ribs at the end of the body ensure optimal sucking of the lure and at the same time support the absorption of flavor, which thus remains much longer at the lure.

This lure is suitable for slow as well as fast presentation – balance and action are maintained all the time.

\* incl. tax, plus shipping