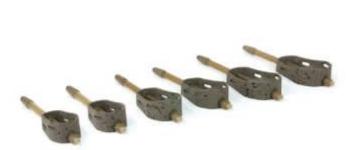

## **Matrix Alloy Open Method Feeder**

Product number: MA-GFR18X

New, open feeder with a huge amount of new catchimproving features.

3,49 €\* 3,49 €

The new Open Method Feeder are real catching machines. They are an advancement of the original Evolution Open Method Feeder. With the emphasis on the front, the larger model is perfect for long-distance fishing, while the small size is ideal for winter fishing with minimal amounts of feed. The feeders are made entirely of an injection-molded alloy to ensure better weight distribution and the raised front protects the food against impacts.