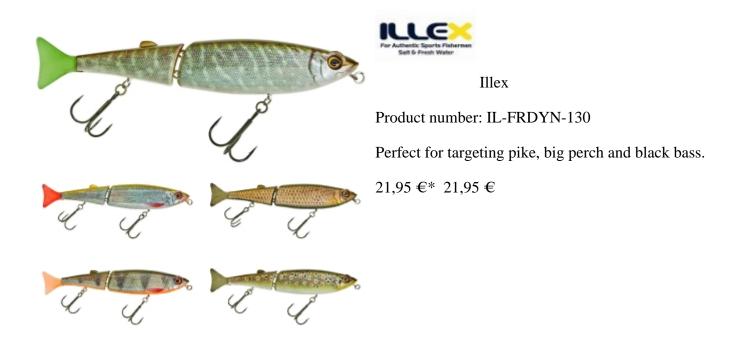

## Illex Freddy 130 CW Noisy Swimbait sinking 13cm 20,9g

Designed especially for smaller waters or conditions such as low light levels or coloured water. This small lure is ideally suited to any medium-heavy spinning or bait casting rod. Sinuous S shaped swimming action on straight retrieves can be amplified by twitching to the left or right or made more seductive by the occasional stop and go movement. Two integrated rolling 30lb swivels rotate a full 360 degrees helping reduce snagging up and keep your hooks in place during acrobatic fights. This dense lure casts a long way accurately and is ideal to fishing round weed beds, structures and tree lined banks. To make the lure even more versatile try adding a John Weight on the stomach swivel to explore deeper water layers. This swimbait is as technically advanced as it is easy to fish with! Available in 5 realistic colours.