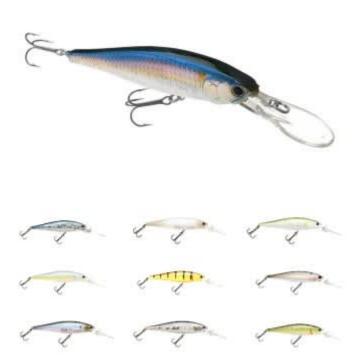

## Lucky Craft B'Freeze Pointer 100 DD Lure 10cm 16,5g

Lucky Craft

Product number: LC-BF100DD

The new Pointer 100 DD is a deeper diving version of the popular Pointer 100 SP.

16,90 €\* 16,90 €

"DD equals Deep Diver" Listen up all you Pointer fans. Lucky Craft now has a new Pointer minnow to add to their repertoire. The new Pointer 100 DD is a deeper diving version of the popular Pointer 100 SP. This new Pointer 100 DD is a great bait for fishing a few feet deeper than the original 100 SP. This bait will dive about 6-7 feet deep and suspend when paused. It has a wider wobble than the Pointer 100 SP and still has the same body style. This bait can be used for a bigger profile bait in lie of the Staysee 90 SP. When the fish are holding out a little deeper this bait will get in their face and aggravate them to strike.