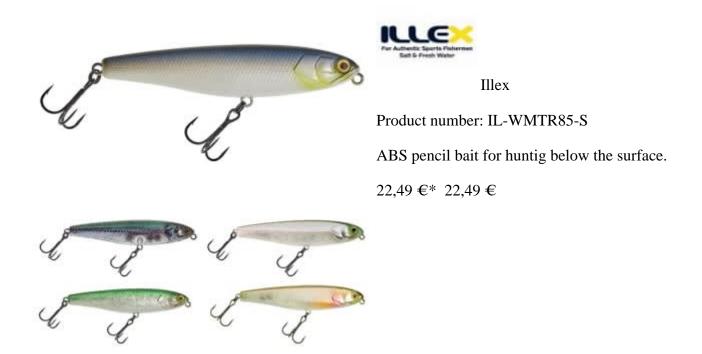

## Illex Water Monitor 85 Lure 13,5g sinking

The Water Monitor is a sinking stickbait, which has 10 stabilizing chambers inside and is made entirely of ABS. It is a pleasure to use the Water Monitor if the fish don't want to completely reach the surface while hunting. You can lead it wonderfully subsurface in walk the dog manner, but also just cranked it runs in a tight S-curve. In the sinking phase, he shaked all by himself. His flares flash seductively and trigger the bite already in this phase! Therefore always keep an eye on the line when sinking! A great bait, all year round.