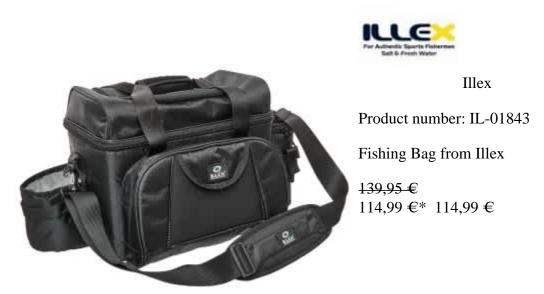

## **Illex Vertical Bag black**

Practical and robust storage bag with 4 boxes. Originally designed for vertical freshwater fishing from a boat, it is equally suitable for shore anglers who want to carry a wide range of lures and accessories to cover all eventualities.

Materials: 600 denier polyamide/ waterproof soft PVC lining.

Details: adjustable carrying strap, carrying handles, top with anti-snag treatment, main compartment (4 boxes 35x22.4x7cm), front pocket for stingers etc, insulated side pocket for bottles with adjustable belt, insulated side pocket for your Nitro Booster attractants, pliers holster, reinforced bottom with non-slip gear, rain cover.

Bag dimensions: 51X30X30cm

\* incl. tax, plus shipping