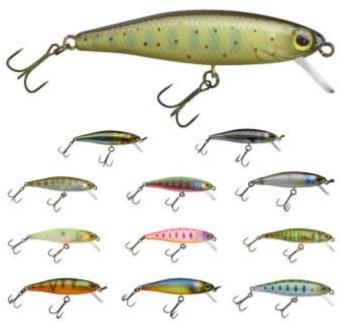

## Illex Lure Tiny Fry 50 SP 2.7g suspending

Illex

Product number: IL-TF-50SP-RT

Small minnow with big "Oho" and strong vibrations.

17,99 €\* 17,99 €

The tiny fry was designed to give of strong vibrations similar to a crankbait. What makes Tiny Fry so attractive is its amazing wriggling action. Easy to use twitching or jerking, it imitates perfectly a panic-stricken fry. The sides of the lure will flash on the slightest rod movement without the lure jerking off course. Its unique body shape makes the Tiny Fry an excellent bait for holding steady in a flow.

## RT Farben:

The Tiny Fry is a small hardbait of the minnow type, but similar to a crankbait, it emits strong vibrations. Its great appeal is due in no small part to its powerful wobbling. It is very easy to handle, can be twitched and jerked and imitates a fish in panic without swimming away too fast. Its perfect shape and small scoop help it to run stably even in strong currents. For its size, it can be cast amazingly far on suitably fine line! Perfect for trout, perch, chub and asp. Now even more attractive in 'REAL TYPE' decors!