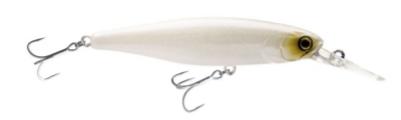

## Illex Lure DD Squirrel 79 SP Bone

Illex

Product number: IL-94020

Weight: 0.0115 kg

25,95 €

23,39 €\* 23,39 €

Illex Deep Diver Squirrel 79. The deep diver Squirrel is the long billed version of the Squirrel. When this Longbill Minnow reaches its optimum depth it will start staggering on every rod movement flashing just like a dying fry. Not only you can work it classically like a regular crankbait on a steady retrieve, you can also try a "kick back jerk" keeping your rod tip high while jerking on a slack line.

Depth: 1 m - 2,5 mModel: Suspending

Length: 7,9 cm - 3,11 inches
Weight: 11,5 g - 0,4 oz

\* incl. tax, plus shipping