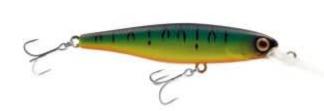

## Illex Lure DD Squirrel 67 SP Mat Tiger

Illex

Product number: IL-93481 Weight: 0.0068 kg

23,95 €

21,59 €\* 21,59 €

Illex Deep Diver Squirrel 67. The deep diver Squirrel is the long billed version of the Squirrel. When this Longbill Minnow reaches its optimum depth it will start staggering on every rod movement flashing just like a dying fry. Not only you can work it classically like a regular crankbait on a steady retrieve, you can also try a "kick back jerk" keeping your rod tip high while jerking on a slack line.