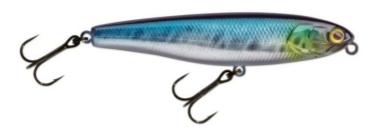

## Illex Lure Water Monitor 95 Shine Katana

Illex

Product number: IL-86431 Weight: 0.02 kg 26,95 € 24,29 €\* 24,29 €

The Water Monitor is a sinking pencil bait that you will use when you wish to catch those fish who are just not prepared to attack in the surface layers. The bait body is divided in ten oblique chambers to create a semi-solid structure built in ABS plastic. The bait can be worked dog walking style or worked in a more unusual snake like trajectory. A versatile lure for all seasons.