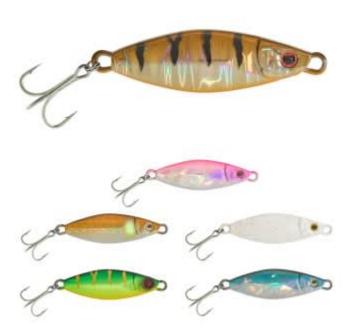

## Illex Micro Slow Lazy Jig Pilker 10g

Illex

Product number: IL-MSLJ10

Small, compact metal pilker also very good for catching perch

8,50 €\* 8,50 €

This is a small compact metal jig available in 6 colors and sizes.

The Micro Slow Lazy Jig can be used as an offshore casting jig or from the shore itself. Casts well even into wind. Perfect for targeting any midwater/surface species feeding on shoals of prey fish like anchovies or fry. Great for sea bream, mackerel and bass. The Micro Slow Lazy Jig also works wonders freshwater fishing for perch or zander either vertically or traction style.