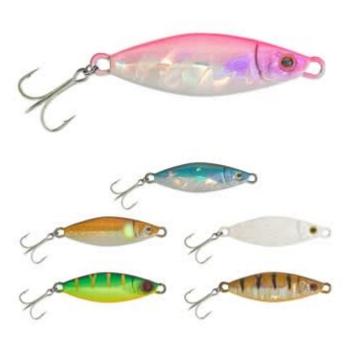

## Illex Micro Slow Lazy Jig Pilker 24g

Illex

Product number: IL-MSLJ24

Small, compact metal pilker also very good for catching perch

9,50 €\* 9,50 €

This is a small compact metal jig available in 6 colors and sizes.

The Micro Slow Lazy Jig can be used as an offshore casting jig or from the shore itself. Casts well even into wind. Perfect for targeting any midwater/surface species feeding on shoals of prey fish like anchovies or fry. Great for sea bream, mackerel and bass. The Micro Slow Lazy Jig also works wonders freshwater fishing for perch or zander either vertically or traction style.