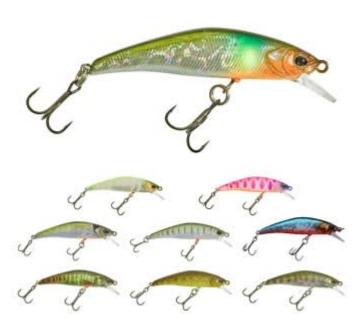

## Discover the Illex Tricoroll 63 SHW: The ultimate hardbait for Illex fans and passionate predator anglers!

The Illex Tricoroll 63 SHW is an outstanding lure for anglers who specialise in catching large trout in rivers. Its versatile features make it an indispensable companion for various adventures.

With its fast sinking action, the 63 SHW is ideal for use in pools and behind rocks where the water gets deeper. This allows it to develop its lure effect in a targeted manner and attract the attention of large trout. This versatility allows anglers to use the 63 SHW successfully for other species such as sea trout, asp, perch and bass.

## **Technical data:**

Length: 6,3 cmWeight: 7g

Swimming behaviour: Sinking
Swimming depth: 0,7 - 1,0 m
Target fish: Perch, sea trout, asp

Discover the impressive performance of the Illex Tricoroll 63 SHW today and increase your chances of catching fish! Order now and experience for yourself how this first-class trout plug will take your fishing experience to a new level!