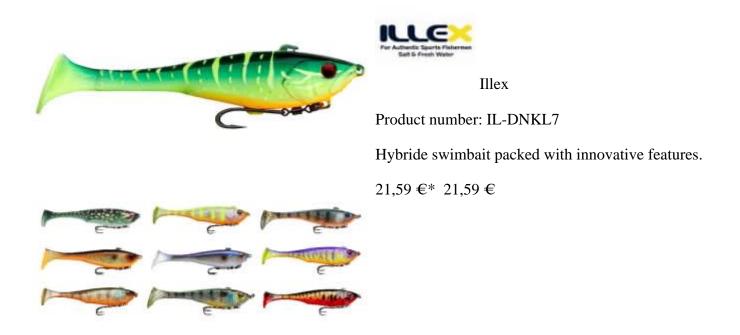

## Illex Dunkle 7" Swimbait 19,5cm 62g

The Dunkle 7" is a soft shad swimbait packed with the same innovative features as its smaller brother! Designed for bass and pike anglers, the dense body helps with long distance casting but is also great at skipping around sunken structures and snags. The lure is armed with an ultra-sharp double hook on a rolling swivel with a split ring and kept in place with a clip that comes free when a predator bites. This reduces hook pulls and missed takes by holding the hook in the optimal position. A second clip is fitted to the back of the Dunkle to let you fish closer to snags. The body shape tapers fast from the thick shoulders to the large tail and generates a seductive swaying action when fished at slow speed. Available in a range of colours, the Dunkle is a must have lure for the modern angler!