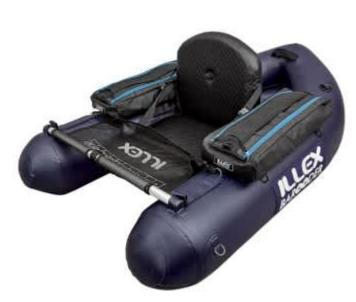

## Illex Belly Boat Barooder 160 Blue Marine

Illex

Product number: IL-21831

With the Illex team anglers developed belly boat.

649,99 €/Stück Weight: 8.7 kg 699,95 € 649,99 €\* 649,99 €

Bellyboat Barooder 160 by Illex. The Barooder version was developed in collaboration with our Illex teams. A very practical model, made of very durable material, as it is also used for semi-rigid inflatable boats. The Barooder is easy to maneuver thanks to its V-shape and allows discrete access to the fishing spot. Features: Characteristic for this model are the many practical details, incorporated into the development and based on the wishes of our team anglers: 2 independent main chambers, each with its own valve, provide security. Each main chamber is equipped with a sophisticated system of rings under the side pocket, for the attachment for the rod holder and other accessories. Seat and back are inflatable for maximum comfort. Two detachable, spacious side pockets (waterproof, dividers, pocket with gummed mesh) with two-way zipper (58x22x11cm), two Velcro straps to secure up to three rods, six closed D-shaped Inox eyelets for attaching accessories, three carrying straps and 2 backpack straps for effortless transportation. Color: Khaki Seat: Black

## Features & Equipment:

- Material: durable, with PVC coating
- Material thickness: 0.7mm
- Material: Nylon DEN 1000D
- 3 safety valves for easy inflation and deflation
- Load: max. 180kg
- Dimensions: 160 x 110 cm
- Weight with accessories: 8.7 kg
- Supplied accessories:
  - foot pump
  - Repair Kit
  - $\circ~$  Transport bag (LBH 64 x 51 x 20 cm)