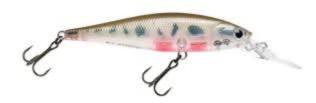

## Lucky Craft B'Freeze 78SP DD Pointer Lure

Lucky Craft

Product number: LC-BF78DD

A blend of action and imitation that makes the Pointer - B'Freeze a classic in lure fishing.

15,99 €\* 15,99 €

The POINTER DD has been designed with a very low center of gravity through the use of special brass weights. The low center of balance causes the lure to wobble and vibrate whenever the retrieving motion is stopped. The POINTER will suspend 7 -8 feet deep and will emit an intriguing bass-calling vibration, while in the suspended state. A short twitch of the fishing rod will generate the "Walk the Dog" action under the water.