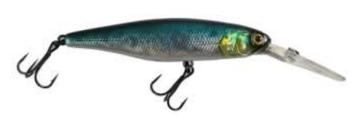

## Illex Lure DD Squirrel 79 SP Shine Katana

Illex

Product number: IL-93967 Weight: 0.0115 kg 24,95 € 22,49 €\* 22,49 €

Illex Deep Diver Squirrel 79. The deep diver Squirrel is the long billed version of the Squirrel. When this Longbill Minnow reaches its optimum depth it will start staggering on every rod movement flashing just like a dying fry. Not only you can work it classically like a regular crankbait on a steady retrieve, you can also try a "kick back jerk" keeping your rod tip high while jerking on a slack line.

Depth: 1 m - 2,5 mModel: Suspending

Length: 7,9 cm - 3,11 inches
Weight: 11,5 g - 0,4 oz

\* incl. tax, plus shipping