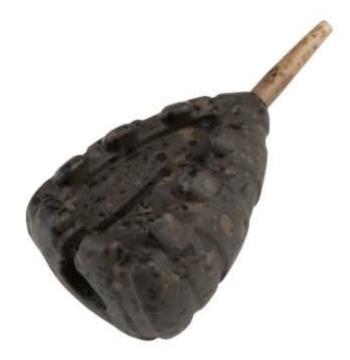

## Fox Kling on Lead Fishing Lead Inline

Fox

Product number: FX-KLON-I

New design Kling On lead, ideal for fishing in rivers, on slopes or when there is tow on the water.

from 2,19 €\* 2,19 €

- Moulded 3D camo texture
- Low centre of gravity so maximum weight is applied to the hook as soon as possible when a fish picks your rig up
- Robust camouflaged non-reflective rubberised matte coating
- Swivels pull inside the in-line insert allowing ring and quick-change swivels to sit 'sub-flush' when used 'drop-off' style
- Groove on one side for the leader to run follow when fished 'drop-off' style
- In-line leads compatible with all 'Edges' in-line products (tadpole bead, drop-off kit etc.)
- Rubber Inline Inserts can be used with both size 7 and size 10 swivels
- Standard Rubber Inline inserts pull out of leads when set-up to allow all leaders/tubing/knots to pass safely through the lead, for fish safety