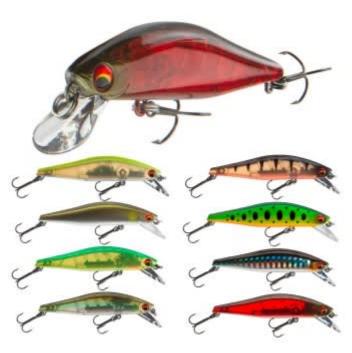

## Daiwa Tournament Wise Minnow 70 FS Lure 7,55g

Daiwa

Product number: DW-TNWM-70

FS-Modell (Fast Sinking) very quickly gains depth

15,99 €\* 15,99 €

This sinking model can be cast conveniently and is perfectly suitable for scanning particular water layers – especially in autumn and winter, when conventional swimming minnows only lead to little success. With this sinking model you can scan water areas also close to the bottom, which is especially successful at cold weather. The tungsten weight is fixed within the body of the Wise Minnow 70FS and equips this lure with a stable action even in rough currents.