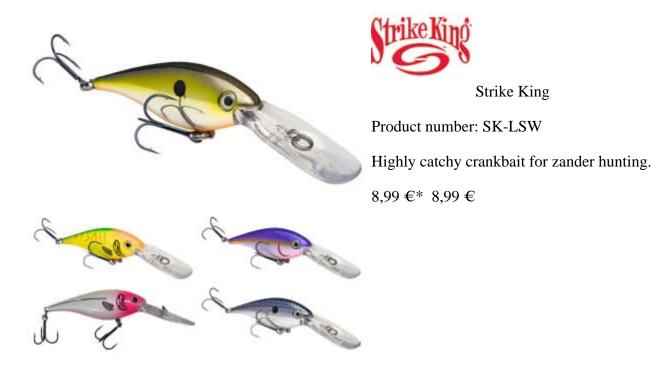

## Strike King Lucky Shad Walleye Lure 6,5cm 7g

The Lucky Shad Crankbait Walleye from Strike King® offers a small, lifelike profile and is an ideal hardbait for casting or slow trolling for shallow fish. Offered in a range of fish-catching colors, these carefully crafted cranks are sure to produce wherever you fish. The Lucky Shad displays an increased action when retrieved.

- Medium-sized, deep-diving crank
- Robust finish on a balsa wood body
- Designed for targeting zander
- Emits a tight tail action
- Features an internal rattle system
- Elongated, flat sided body
- Features realistic 3D eyes