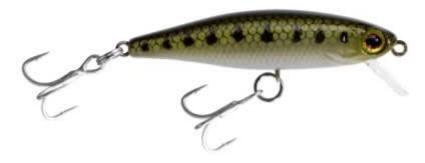

## **Illex Lure Tiny Fry 50 SP Goujon**

Illex

Product number: IL-93800 Weight: 0.0027 kg <del>19,95 €</del> 17,99 €\* 17,99 €

The tiny fry was design to give of strong vibrations to a crankbait. Its great attraction lies mainly in the powerful wriggling of the lure. Easy to use twitching or jerking, it imitates perfectly a panic-stricken fry. The sides of the lure will flash on the slightest rod movement without the lure jerking off course. Its unique body shape makes the Tiny Fry an excellent bait for holding steady in a flow.

- Depth: 0,2 m 0,6 m
- Model: Suspending
- Length: 5 cm 1.97 inches
- Weight: 2,7 g 0,1 oz

\* incl. tax, plus shipping