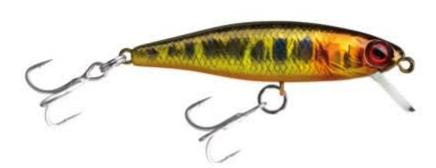

## Illex Lure Tiny Fry 38 SP HL Gold Trout

Illex

Product number: IL-84249

Weight: 0.0015 kg

18,95 €

16,99 €\* 16,99 €

The tiny fry was design to give of strong vibrations to a crankbait. Its great attraction lies mainly in the powerful wriggling of the lure. Easy to use twitching or jerking, it imitates perfectly a panic-stricken fry. The sides of the lure will flash on the slightest rod movement without the lure jerking off course. Its unique body shape makes the Tiny Fry an excellent bait for holding steady in a flow.

Depth: 0,1 m - 0,5 mModel: Suspending

Length: 3,8 cm - 1.5 inches
Weight: 1,5 g - 0,05 oz

\* incl. tax, plus shipping