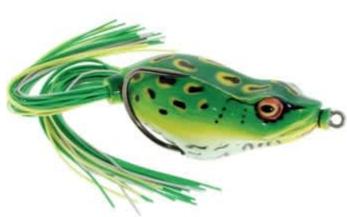

## River2Sea Bully Wa 55 II Rubber Frog Leopard

Product number: R2S-BW55-L

Rubber frog for perch hunting.

Weight: 0.0125 kg 11,99 €\* 11,99 €

Bully Wa has grown up! we took the best walking frog on the market and added some features to make it perform better. Bully Wa is the original keeled belly frog that walks easy on open water around cover, and now thanks to a sealed hook channel, it is one of the most buoyant frogs on the market. In addition, it is no longer necessary to press water on the lure, as no water can penetrate the lure due to the closed body.

An Increased belly profile gives Bully Wa a larger profile to draw big strikes, and even better hook gap space for better hookups. Bully a has been bullying bass into striking for years and it just grew up from schoolyard bully to a true enforcer.