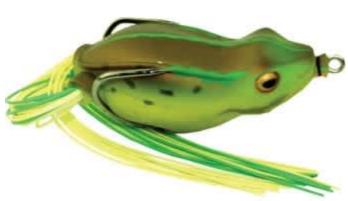

## River2Sea Bully Wa 45 II Rubber Frog Goliath

Product number: R2S-BW45-G

Rubber frog for perch hunting.

Weight: 0.0085 kg 10,99 €\* 10,99 €

Bully Wa has grown up! we took the best walking frog on the market and added some features to make it perform better. Bully Wa is the original keeled belly frog that walks easy on open water around cover, and now thanks to a sealed hook channel, it is one of the most buoyant frogs on the market. In addition, it is no longer necessary to press water on the lure, as no water can penetrate the lure due to the closed body.

An Increased belly profile gives Bully Wa a larger profile to draw big strikes, and even better hook gap space for better hookups. Bully a has been bullying bass into striking for years and it just grew up from schoolyard bully to a true enforcer.