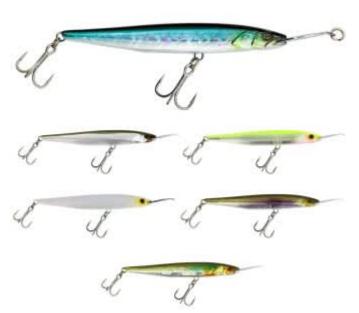

## Illex Riser Bait 012 SL Topwater Lure 12cm 31,2g

Illex

Product number: IL-RIBA-012

Heavy lure with an innovative metal lip for a never seen before bait play.

24,90 €\* 24,90 €

The Riser Bait 012SL is the long slim model in our Riser Bait series. This new generation pencil bait is streamlined and dense. The bib is set at an innovative angle to generate an erratic swimming action either sub surface or in the surface film. Works best with a straight retrieve, faster retrieves will keep the lure up on or near the surface and slower retrieves keep it sub surface. The key to all Riser Bait lures is how they imitate prey fish fleeing towards the surface. During testing the majority of strikes happen as the bait rises towards the top. This tropicalized version of the Riser Bait has a reinforced "wire thru" armament that can handle species like leerfish, yellow and red tuna and trevally. Being so dense this lure will handle difficult conditions like fishing into strong winds or distance casting when fish are a long way out.