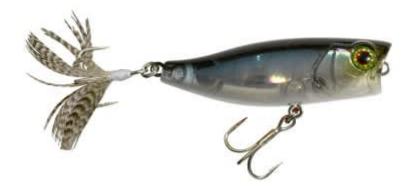

## Illex Lure Chubby Popper 42 NF Ablette

Product number: IL-10647

Illex Lure Chubby Popper 42 with Featherhook

Weight: 0.0033 kg

19,90 €

17,99 €\* 17,99 €

This small popper is an updated version of the CHUBBY. Simply fantastic when predators are chasing prey of the same size as the lure (larvae, amphibians or fry). Compact and well proportioned, the lure casts like a dream thanks to its internal weight. The Chubby popper has a walking the dog type action and will splash and pop with ease imitating frightened prey. Any popper worth its salt needs to sit well when stopped. To recreate the look of the tail of a prey fish or an insect's wings, the lure is fitted with a feather hook-sure to fool the wariest of chub or black bass.