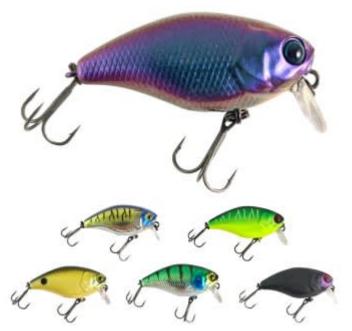

## Illex Lure Cherry One Footter Limited Edition

Illex

Product number: IL-CH1FT

The CHERRY ONE FOOTER is a wobbler for the surface and just below.

20,95 €\* 20,95 €

The bulbous body and small vertical lip create extremely strong wobbling and intense vibrations. Reeled in slowly, it works as a mini wake bait. The ripples arouse the curiosity of nearby predators, who associate these ripples with a mouse that has fallen into the water, a lizard or a dying fish. Reeled in quickly and with a deep rod tip, the CHERRY ONE FOOTER runs about 30cm below the surface. Be ready for wild takes and plenty of chasing fish!