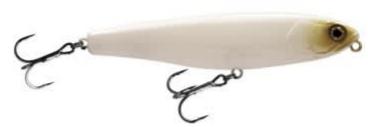

## Illex Lure Bonnie 95 Bone Topwater

Illex

Product number: IL-94002 Weight: 0.0125 kg 25,95 € 23,39 €\* 23,39 €

The Bonnie is designed to cover large areas of water quickly and easily locate fish. Equipped with tungsten beads that aid long accurate casting plus give off an unusual and seductive noise attraction in the water. This lure is fitted with the triple eye attachment system that lets you change depth simply by changing the eye the lure is attached to. Ta get an action as close as possible to wooden lures, the body is divided into 4 separate chambers.

Depth: SurfaceModel: Floating

Length: 9,5 cm - 3,74 inches
Weight: 12,5 g - 0,44 oz

\* incl. tax, plus shipping