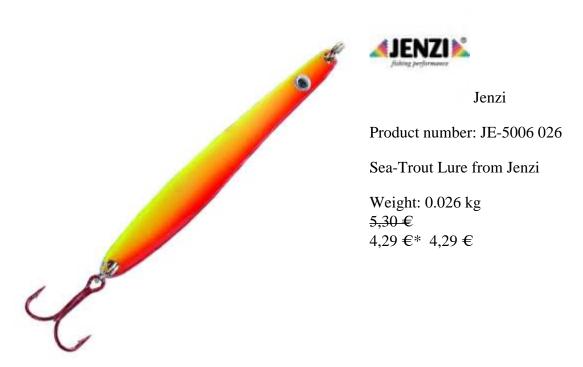

## Jenzi Sea-Trout Lure Lars Hansen Slash redyellow 10cm 26g

## Jenzi Sea-Trout Lure Lars Hansen Slash

The classic shape in all seatrout lures. Its strengths are tumble free flight qualities in every type of wind condition and the natural imitation of favorite prey fish.