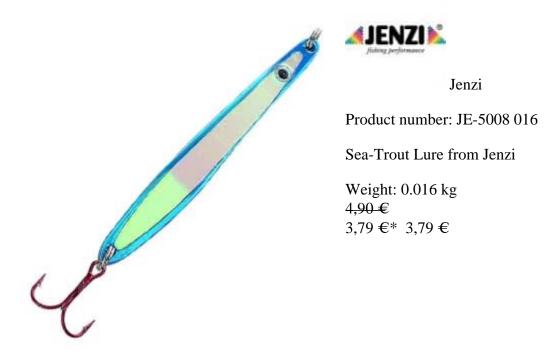

## Jenzi Sea-Trout Lure Lars Hansen Slash lightblue-silver 9cm 16g

## Jenzi Sea-Trout Lure Lars Hansen Slash

The classic shape in all seatrout lures. Its strengths are tumble free flight qualities in every type of wind condition and the natural imitation of favorite prey fish.