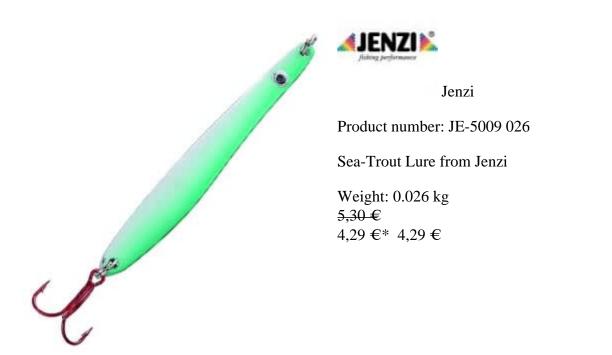

## Jenzi Sea-Trout Lure Lars Hansen Slash green-white 10cm 26g

## Jenzi Sea-Trout Lure Lars Hansen Slash

The classic shape in all seatrout lures. Its strengths are tumble free flight qualities in every type of wind condition and the natural imitation of favorite prey fish.