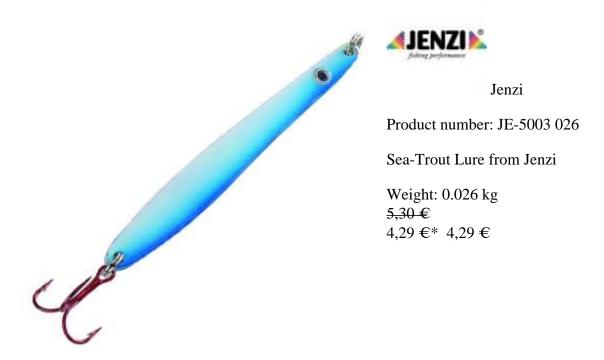

## Jenzi Sea-Trout Lure Lars Hansen Slash bluewhite 10cm 26g

## Jenzi Sea-Trout Lure Lars Hansen Slash

The classic shape in all seatrout lures. Its strengths are tumble free flight qualities in every type of wind condition and the natural imitation of favorite prey fish.