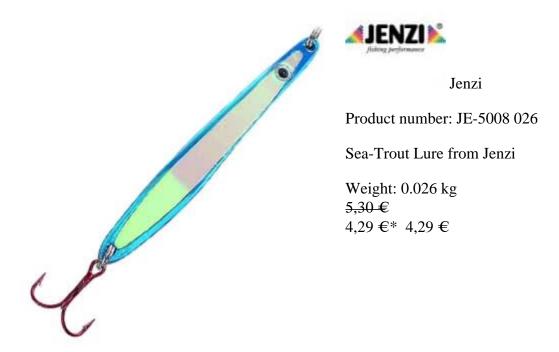

## Jenzi Sea-Trout Lure Lars Hansen Slash lightblue-silver 10cm 26g

## Jenzi Sea-Trout Lure Lars Hansen Slash

The classic shape in all seatrout lures. Its strengths are tumble free flight qualities in every type of wind condition and the natural imitation of favorite prey fish.