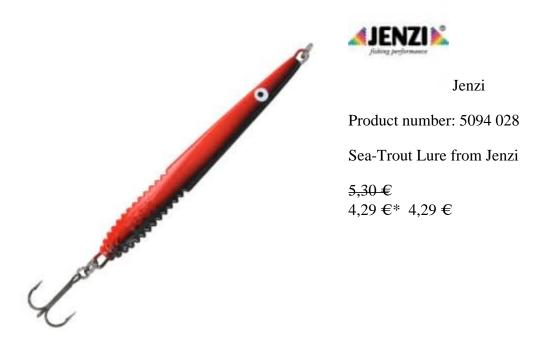

## Jenzi Sea-Trout Lure Finn Lindberg 11cm 28g red black

## Jenzi Sea-Trout Lure Finn Lindberg

The new Finn Lindberg sea-trout lure has preformed convincingly over a long testing and developmental phase. The effectiveness has been greatly increased by points and grooves on the end of the bait. When the bait sinks, it produces "Shine- and Glitter effects". The flight ability of the bait combined with its strong thick enamel coating provide for long casts without damage to the finish. The lure has a double spring ring: that prevents the fish from stealing the bait off of the hook. Enormously sharp hooks as well as the various tempting colors round off this successful bait.