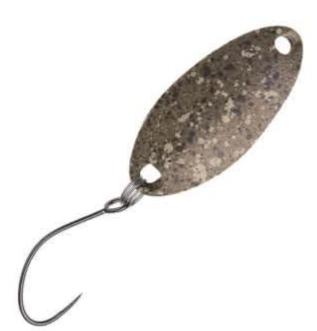

## Illex Spoon T-Grovel Area KGP Uguisu 2cm 1,7g

Illex

Product number: IL-34945

Especially desgned trout spoon for fishing in deep lakes and small creeks.

Weight: 0.0017 kg

7,90 €

6,99 €\* 6,99 €

The trout spoon T-Grovel is a rather compact spoon with a slightly upturned head, so it works well even when guided slowly. In the middle, the body is V-shaped, so that it can sink fluttering. Specially developed in Japan for trout fishing in the lake (Area Master), the T-Grovel brings all the features to fish successfully for trouts. Especially in deeper water and small rivers its compact shape is a trump! Available in three weights.