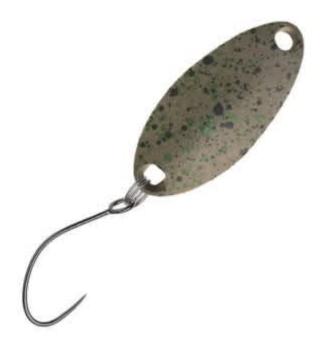

## Illex Spoon T-Grovel Area KGP Matsuba

Illex

Product number: IL-TGR-MTS

Especially desgned trout spoon for fishing in deep lakes and small creeks.

5,99 €\* 5,99 €

The trout spoon T-Grovel is a rather compact spoon with a slightly upturned head, so it works well even when guided slowly. In the middle, the body is V-shaped, so that it can sink fluttering. Specially developed in Japan for trout fishing in the lake (Area Master), the T-Grovel brings all the features to fish successfully for trouts. Especially in deeper water and small rivers its compact shape is a trump! Available in three weights.