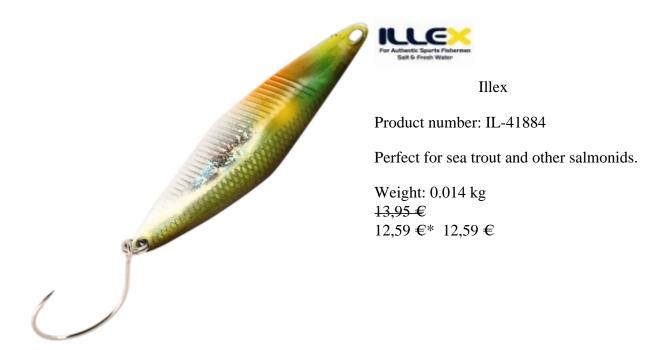

## A masterpiece of lure technology

The **Illex Tricoroll Spoon lure** is not just another lure in your fishing arsenal. Developed as the ultimate solution for fishing for sea trout and other salmonids, this spoon lure combines the best of both worlds: the proven running properties of the famous Tricoroll lures and a special construction that makes it the king of the current.

#### Perfection in form and function

With its slim, specially curved body, the Tricoroll Spoon retains its stability even in turbulent waters. This unique shape prevents it from rising too high or rotating, making it the ideal tool for fishing in large lakes and strong currents.

#### Minnow-like behaviour with added attraction

The wide rolling action and minnow-like flashing behaviour make the Tricoroll Spoon irresistible. The recess in the spoon prevents the spoon from getting out of the water and minimises rotation, making it

particularly attractive for target fish.