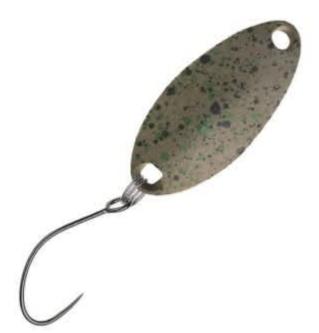

## Illex Spoon T-Grovel Area KGP Matsuba

Illex

Product number: IL-TGR-MTS

Especially desgned trout spoon for fishing in deep lakes and small creeks.

5,99 €\* 5,99 €

The trout spoon T-Grovel is a rather compact spoon with a slightly upturned head, so it works well even when guided slowly. In the middle, the body is V-shaped, so that it can sink fluttering. Specially developed in Japan for trout fishing in the lake (Area Master), the T-Grovel brings all the features to fish successfully for trouts. Especially in deeper water and small rivers its compact shape is a trump! Available in three weights.